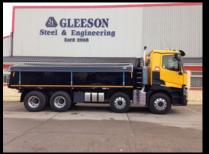

## **Standard Tipper**

At Gleeson Steel and Engineering we can design and manufacture most types of bodies to your requirements. We specialise in fitting custom built bodies, complete with crane and tipper units.

#### **Key Features:**

- Suitable for 8x4 or 6x4 trucks.
- 5mm Hardox Floor.
- Binotto Tipping Ram.
- Sub-Frame fitted (if required).
- Light Guards.
- Ladder.
- Shovel Holder.