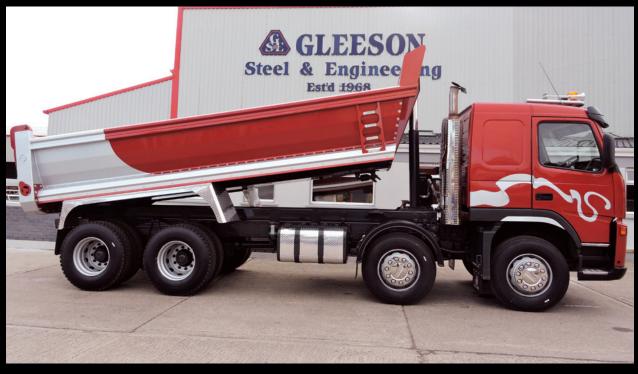

## Half Pipe Steel Tipper Body

The new Gleeson Steel half pipe steel tipper body is suitable for all bulk materials. Its contoured body is designed to optimise material discharge and allows for bulk material centering. The bolt together technique makes for quick and easy assembly. It also makes maintenance and repair much simpler, as these can be done in far less time and at far lower cost, minimising the time it needs to be taken out of service.

#### **Key Features:**

- Full Hardox body.
- Automatic Tailboard.
- Heavier and wider hinge pin to ensure stability when tipping and increased safety.
- Heavier, reinforced tailboard.
- Locking anti-vibration technology.
- Pre-stressed profiled 5mm heavy duty top rail.
- Top lifting Binotto RAM for increased stability in tipping.

- Contoured corners & sloped front to ensure quick load discharge.
- Low centre of gravity to ensure level handling, improved cornering and load stability.
- The bolt together technology used eliminates the risk of weld fracture and fatigue.
- Ladder Supplied.
- Body prop included.
- Sub-frame fitted.