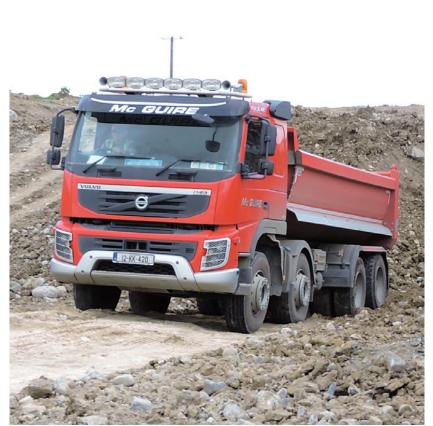

## **Standard Tipper**

At Gleeson Steel and Engineering we can design and manufacture most types of bodies to your requirements. We specialise in fitting custom built bodies, complete with crane and tipper units.

#### **Key Features:**

- Suitable for 8x4 or 6x4 trucks.
- 5mm Hardox Floor.
- Binotto Tipping Ram.
- Sub-Frame fitted (if required).
- Light Guards.
- Ladder.
- Shovel Holder.