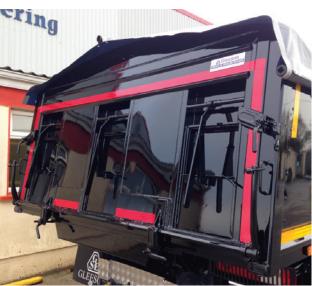

#### **Key Features:**

- Full Hardox body.
- Automatic Tailboard.
- Heavier and wider hinge pin to ensure stability when tipping and increased safety.
- Heavier, reinforced tailboard.
- Locking anti-vibration technology.
- Pre-stressed profiled 5mm heavy duty top rail.
- Top lifting Binotto RAM for increased stability in tipping.

- Contoured corners & sloped front to ensure quick load discharge.
- Low centre of gravity to ensure level handling, improved cornering and load stability.
- The bolt together technology used eliminates the risk of weld fracture and fatigue.
- Ladder Supplied.
- Body prop included.
- Sub-frame fitted.