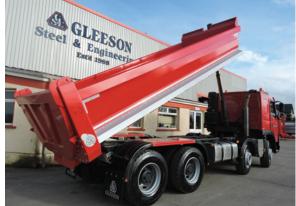

## Half Pipe Steel Tipper Body

The new Gleeson Steel half pipe steel tipper body is suitable for all bulk materials. Its contoured body is designed to optimise material discharge and allows for bulk material centering. The bolt together technique makes for quick and easy assembly. It also makes maintenance and repair much simpler, as these can be done in far less time and at far lower cost, minimising the time it needs to be taken out of service.

#### **Key Features:**

- Full Hardox body.
- Automatic Tailboard.
- Heavier and wider hinge pin to ensure stability when tipping and increased safety.
- Heavier, reinforced tailboard.
- Locking anti-vibration technology.
- Pre-stressed profiled 5mm heavy duty top rail.
- Top lifting Binotto RAM for increased stability in tipping.

- Contoured corners & sloped front to ensure quick load discharge.
- Low centre of gravity to ensure level handling, improved cornering and load stability.
- The bolt together technology used eliminates the risk of weld fracture and fatigue.
- Ladder Supplied.
- Body prop included.
- Sub-frame fitted.