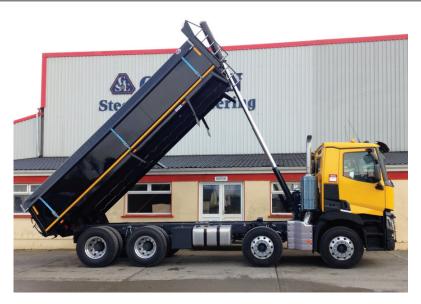

## Half Pipe Steel Tipper Body

The new Gleeson Steel half pipe steel tipper body is suitable for all bulk materials. Its contoured body is designed to optimise material discharge and allows for bulk material centering. The bolt together technique makes for quick and easy assembly. It also makes maintenance and repair much simpler, as these can be done in far less time and at far lower cost, minimising the time it needs to be taken out of service.

#### **Key Features:**

- Full Hardox body.
- Automatic Tailboard.
- Heavier and wider hinge pin to ensure stability when tipping and increased safety.
- Heavier, reinforced tailboard.
- Locking anti-vibration technology.
- Pre-stressed profiled 5mm heavy duty top rail.
- Top lifting Binotto RAM for increased stability in tipping.

- Contoured corners & sloped front to ensure quick load discharge.
- Low centre of gravity to ensure level handling, improved cornering and load stability.
- The bolt together technology used eliminates the risk of weld fracture and fatigue.
- Ladder Supplied.
- Body prop included.
- Sub-frame fitted.