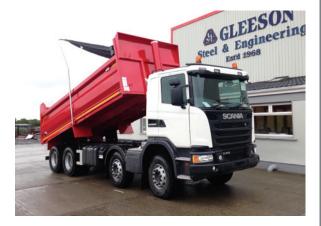

# Standard Tarmac Tipper

#### **Key Features:**

- Suitable for 8x4 or 6x4 trucks.
- 5mm Hardox Floor.
- Binotto Tipping Ram.
- Full body insulation.
- Chutes in tailboard.
- Sub-Frame fitted (if required).
- Light Guards.
- Ladder.
- Shovel Holder.