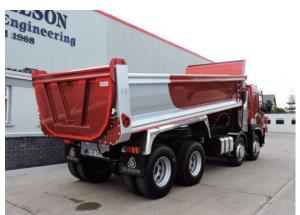

## Half Pipe Steel Tipper Body

The new Gleeson Steel half pipe steel tipper body is suitable for all bulk materials. Its contoured body is designed to optimise material discharge and allows for bulk material centering. The bolt together technique makes for quick and easy assembly. It also makes maintenance and repair much simpler, as these can be done in far less time and at far lower cost, minimising the time it needs to be taken out of service.

#### **Key Features:**

- Full Hardox body.
- Automatic Tailboard.
- Heavier and wider hinge pin to ensure stability when tipping and increased safety.
- Heavier, reinforced tailboard.
- Locking anti-vibration technology.
- Pre-stressed profiled 5mm heavy duty top rail.
- Top lifting Binotto RAM for increased stability in tipping.

- Contoured corners & sloped front to ensure quick load discharge.
- Low centre of gravity to ensure level handling, improved cornering and load stability.
- The bolt together technology used eliminates the risk of weld fracture and fatigue.
- Ladder Supplied.
- Body prop included.
- Sub-frame fitted.