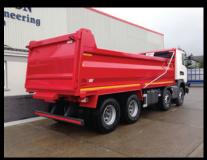

## Half Pipe Steel Tipper Body

The new Gleeson Steel half pipe steel tipper body is suitable for all bulk materials. Its contoured body is designed to optimise material discharge and allows for bulk material centering. The bolt together technique makes for quick and easy assembly. It also makes maintenance and repair much simpler, as these can be done in far less time and at far lower cost, minimising the time it needs to be taken out of service.

#### **Key Features:**

- Full Hardox body.
- Automatic Tailboard.
- Heavier and wider hinge pin to ensure stability when tipping and increased safety.
- Heavier, reinforced tailboard.
- Locking anti-vibration technology.
- Pre-stressed profiled 5mm heavy duty top rail.
- Top lifting Binotto RAM for increased stability in tipping.

- Contoured corners & sloped front to ensure quick load discharge.
- Low centre of gravity to ensure level handling, improved cornering and load stability.
- The bolt together technology used eliminates the risk of weld fracture and fatigue.
- Ladder Supplied.
- Body prop included.
- Sub-frame fitted.