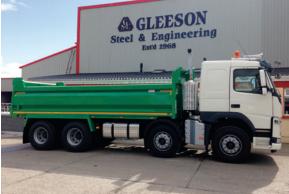

## **Standard Tipper**

At Gleeson Steel and Engineering we can design and manufacture most types of bodies to your requirements. We specialise in fitting custom built bodies, complete with crane and tipper units.

#### **Key Features:**

- Suitable for 8x4 or 6x4 trucks.
- 5mm Hardox Floor.
- Binotto Tipping Ram.
- Sub-Frame fitted (if required).
- Light Guards.
- Ladder.
- Shovel Holder.