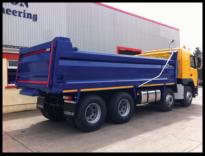

## Half Pipe Steel Tipper Body

The new Gleeson Steel half pipe steel tipper body is suitable for all bulk materials. Its contoured body is designed to optimise material discharge and allows for bulk material centering. The bolt together technique makes for quick and easy assembly. It also makes maintenance and repair much simpler, as these can be done in far less time and at far lower cost, minimising the time it needs to be taken out of service.

#### **Key Features:**

- Full Hardox body.
- Automatic Tailboard.
- Heavier and wider hinge pin to ensure stability when tipping and increased safety.
- Heavier, reinforced tailboard.
- Locking anti-vibration technology.
- Pre-stressed profiled 5mm heavy duty top rail.
- Top lifting Binotto RAM for increased stability in tipping.

- Contoured corners & sloped front to ensure quick load discharge.
- Low centre of gravity to ensure level handling, improved cornering and load stability.
- The bolt together technology used eliminates the risk of weld fracture and fatigue.
- Ladder Supplied.
- Body prop included.
- Sub-frame fitted.