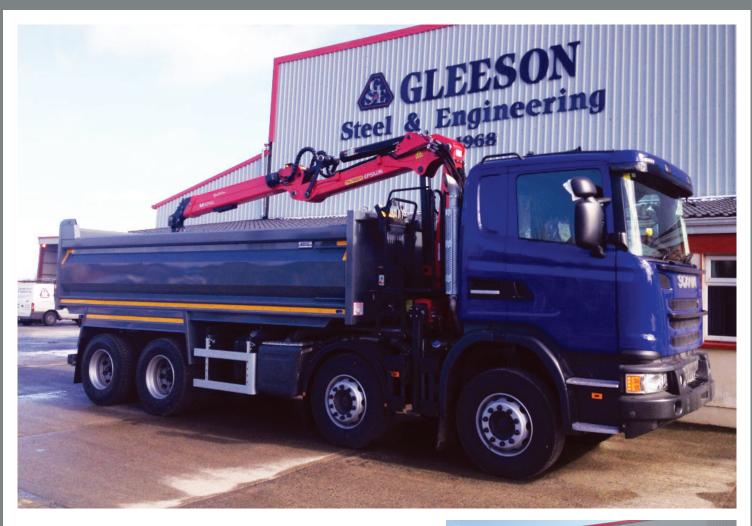

## Half Pipe Steel Tipper Body

The new Gleeson Steel half pipe steel tipper body is suitable for all bulk materials. Its contoured body is designed to optimise material discharge and allows for bulk material centering. The bolt together technique makes for quick and easy assembly. It also makes maintenance and repair much simpler, as these can be done in far less time and at far lower cost, minimising the time it needs to be taken out of service.

#### **Key Features:**

- Full Hardox body.
- Automatic Tailboard.
- Heavier and wider hinge pin to ensure stability when tipping and increased safety.
- Heavier, reinforced tailboard.
- Locking anti-vibration technology.
- Pre-stressed profiled 5mm heavy duty top rail.
- Top lifting Binotto RAM for increased stability in tipping.

- Contoured corners & sloped front to ensure quick load discharge.
- Low centre of gravity to ensure level handling, improved cornering and load stability.
- The bolt together technology used eliminates the risk of weld fracture and fatigue.
- Ladder Supplied.
- Body prop included.
- Sub-frame fitted.